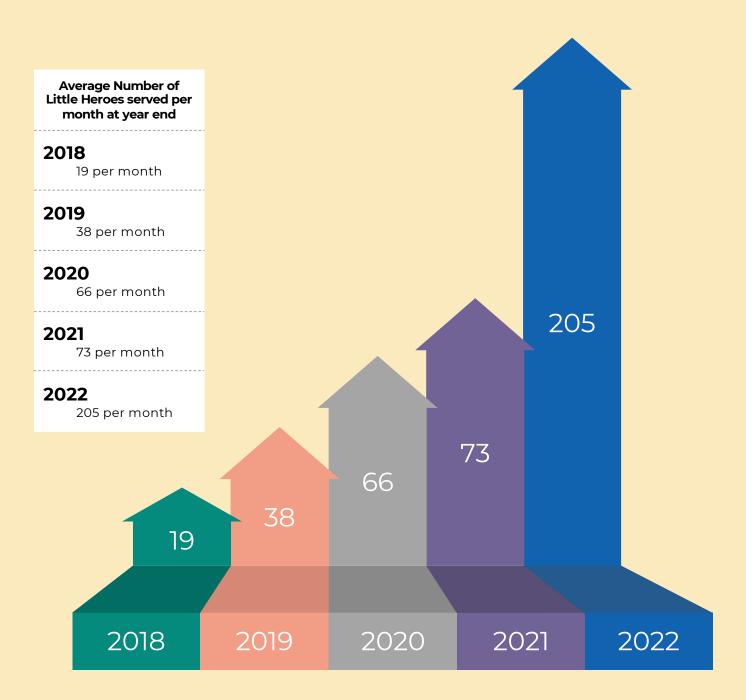

# THE NUMBER OF CHILDREN WE SERVE IS GROWING

# **Little Hero Enrollment Growth**

#### Number of Little Heroes served per month at year-end